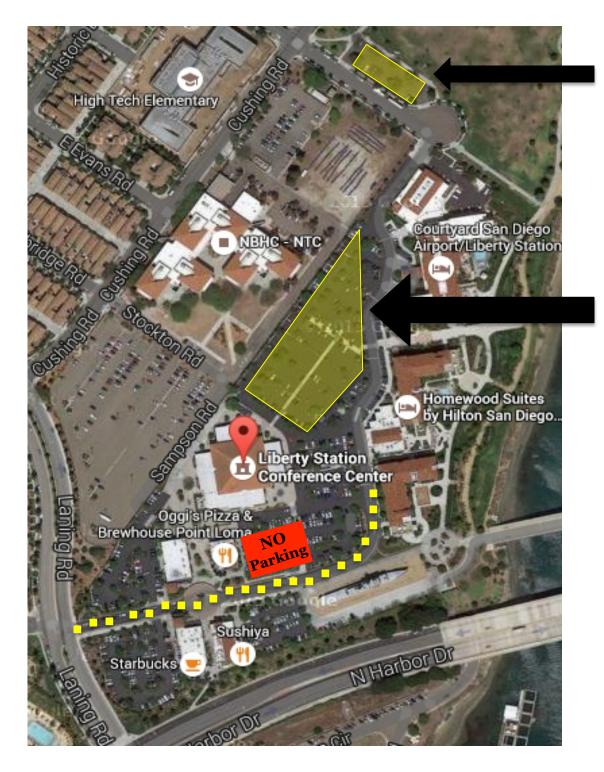

## Liberty Station Conference Center Driving & Parking Directions

2600 Laning Road, San Diego, CA 92106

## From Exit I-8 West

- Exit Rosecrans Street and continue straight for approx. 2 miles
- · Turn left onto Laning Road
- · Turn left into center (look for Starbucks, Subway, Oggi's)
- · Go straight and continue around the roundabout
- $\cdot$  We are located on the left in the large square building (2600)
- Please park in any non-marked spots (DO NOT PARK IN 60/90 MIN PARKING)

## From Airport (Harbor Drive)

- · Turn right onto Laning Road
- · Turn right into center (look for Oggi's, Starbucks and Subway)
- · Go straight and continue around the roundabout
- $\cdot$  We are located on the left in the large square building (2600)
- Please park in any non-marked spots (DO NOT PARK IN 60/90 MIN PARKING)

\*\*All Events Enter Through Door A\*\*

\*\*All Classes Enter Through Door A for Rooms 201-203

or Doors I & L for Rooms 204-207 \*\*

\*\*There is no cost for parking\*\*

\*\*Overflow parking is outlined on map\*\*

Overflow Parking

LS Conference Center & Hotel Shared Parking