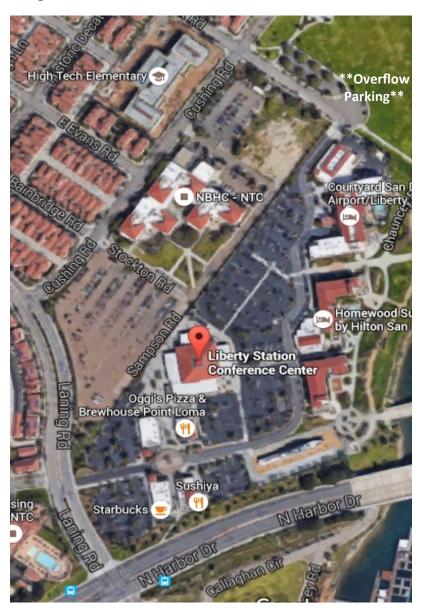

## Liberty Station Conference Center Driving & Parking Directions

2600 Laning Road, San Diego, CA 92106

\*\*All Events Enter Through Door A\*\*

\*\*All Classes Enter Through Door A for Rooms 201-203

or Doors I & L for Rooms 204-207 \*\*

\*\*There is no cost for parking\*\*

\*\*Overflow parking is outlined on map\*\*

Overflow Parking

LS Conference Center & Hotel Shared Parking